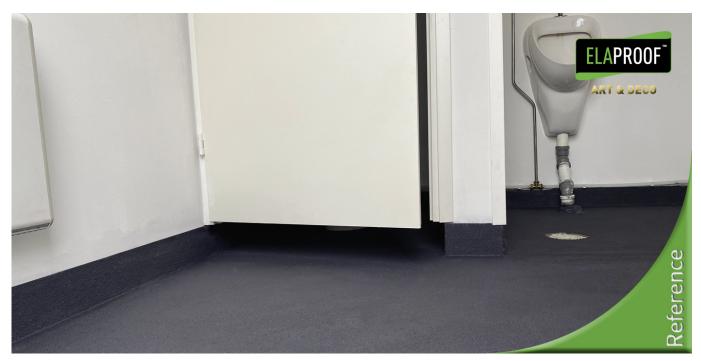

## Arbeidserklæring

On the eastern border of Finland in Vaalimaa, the floor of Beweship's break rooms toilet was treated with ElaProof Indoor, on which ElaProof Art&Deco colored sand was applied. The beautiful sprinkler surface was finished with easy-to-clean ELACOAT TopCoat RAL, for which the customer chose RAL 7024 – Graphite Gray as the shade. Implemented in this way, the transport staff received a waterproof and easy-to-maintain and stylish toilet equipped with anti-slippery.