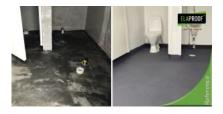

## Arbeidserklæring

On the eastern border of Finland in Vaalimaa, the floor of Beweship's break rooms toilet was treated with ElaProof Indoor, on which ElaProof Art&Deco colored sand was applied. The beautiful sprinkler surface was finished with easy-to-clean ELACOAT TopCoat RAL, for which the customer chose RAL 7024 – Graphite Gray as the shade. Implemented in this way, the transport staff received a waterproof and easy-to-maintain and stylish toilet equipped with anti-slippery.