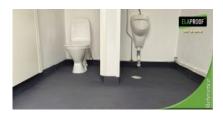

## Arbeidserklæring

On the eastern border of Finland in Vaalimaa, the floor of Beweship's break rooms toilet was treated with ElaProof Indoor, on which ElaProof Art&Deco colored sand was applied. The beautiful sprinkler surface was finished with easy-to-clean ELACOAT TopCoat RAL, for which the customer chose RAL 7024 – Graphite Gray as the shade. Implemented in this way, the transport staff received a waterproof and easy-to-maintain and stylish toilet equipped with anti-slippery.