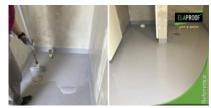

## Arbeidserklæring

On the eastern border of Finland in Vaalimaa, the floor of Beweship's break rooms toilet was treated with ElaProof Indoor, on which ElaProof Art&Deco colored sand was applied. The beautiful sprinkler surface was finished with easy-to-clean ELACOAT TopCoat RAL, for which the customer chose RAL 7024 – Graphite Gray as the shade. Implemented in this way, the transport staff received a waterproof and easy-to-maintain and stylish toilet equipped with anti-slippery.